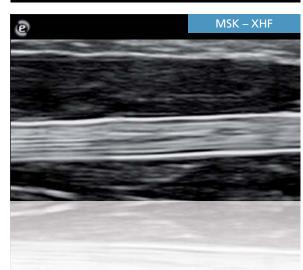

#### Solutions to meet every clinical need

The MyLab40 is a compact console system designed to be the ideal solution for interdisciplinary use within the ultrasound department or clinic. A wide selection of optional features, in addition to a complete range of iQProbes, make the MyLab40 truly a full service system without compromising image quality or ease-of-use.

Esaote offers a wide choice of probes ranging from phased array to high frequency linear and convex transducers to meet every clinical need and user preference.

#### appleprobe

The transducer is the first element which connects with the patient's body.

It delivers the ultrasound beam and receives the backscattered echo; its technology is extremely important to obtain a high signal to noise ratio, a sharp signal to optimize information regarding spatial, contrast and temporal resolution.