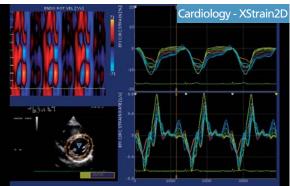

## **EHD**Technology

- Enhanced Diagnostic Value
- Maximizing Signal Information
- Low power consumption
- More efficient healthcare

#### **Innovative Image Quality**