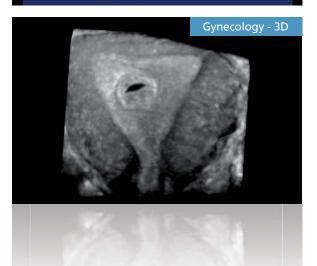

#### Solutions to meet every clinical need

The MyLab40 is a compact console system designed to be the ideal solution for interdisciplinary use within the ultrasound department or clinic. A wide selection of optional features, in addition to a complete range of iQProbes, make the MyLab40 truly a full service system without compromising image quality or ease-of-use.

Esaote offers a wide choice of probes ranging from phased array to high frequency linear and convex transducers to meet every clinical need and user preference.