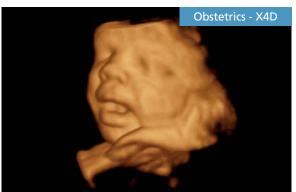

#### Solutions to meet every clinical need

The MyLab40 is a compact console system designed to be the ideal solution for interdisciplinary use within the ultrasound department or clinic. A wide selection of optional features, in addition to a complete range of iQProbes, make the MyLab40 truly a full service system without compromising image quality or ease-of-use.

Esaote offers a wide choice of probes ranging from phased array to high frequency linear and convex transducers to meet every clinical need and user preference.