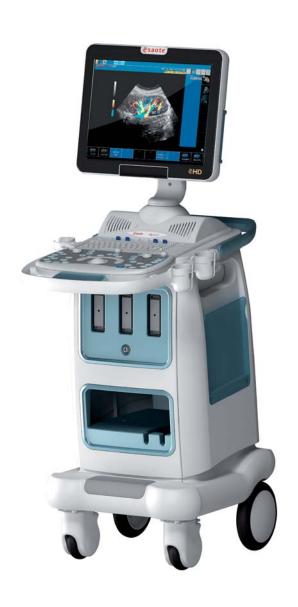

# My/Lab40

"Quality is not an act, it is a habit"

Aristotle

#### Solutions to meet every clinical need

The MyLab40 is a compact console system designed to be the ideal solution for interdisciplinary use within the ultrasound department or clinic. A wide selection of optional features, in addition to a complete range of iQProbes, make the MyLab40 truly a full service system without compromising image quality or ease-of-use.

### MyLab 40