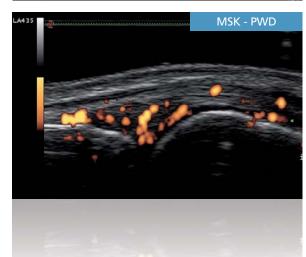

#### **Innovative Image Quality**

#### Solutions to meet every clinical need

The MyLab40 is a compact console system designed to be the ideal solution for interdisciplinary use within the ultrasound department or clinic. A wide selection of optional features, in addition to a complete range of iQProbes, make the MyLab40 truly a full service system without compromising image quality or ease-of-use.

Esaote offers a wide choice of probes ranging from phased array to high frequency linear and convex transducers to meet every clinical need and user preference.