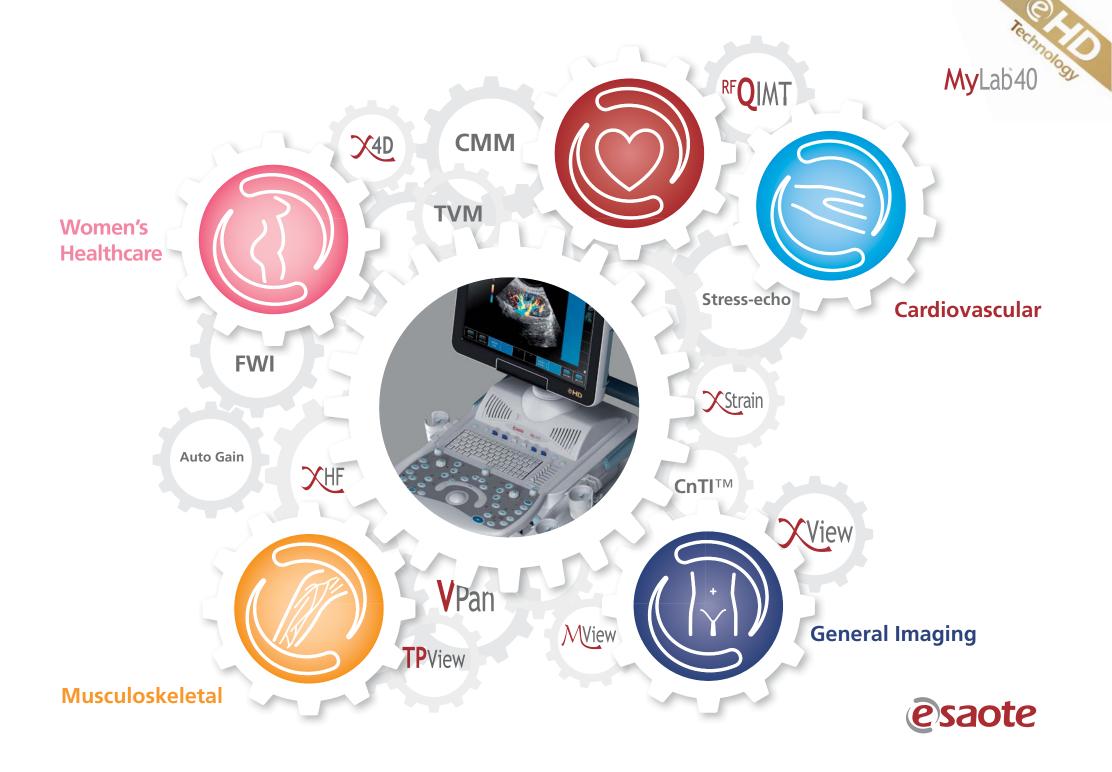

#### Solutions to meet every clinical need

The MyLab40 is a compact console system designed to be the ideal solution for interdisciplinary use within the ultrasound department or clinic. A wide selection of optional features, in addition to a complete range of iQProbes, make the MyLab40 truly a full service system without compromising image quality or ease-of-use.

Esaote offers a wide choice of probes ranging from phased array to high frequency linear and convex transducers to meet every clinical need and user preference.