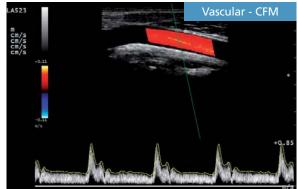

#### **Innovative Image Quality**

#### Solutions to meet every clinical need

The MyLab40 is a compact console system designed to be the ideal solution for interdisciplinary use within the ultrasound department or clinic. A wide selection of optional features, in addition to a complete range of iQProbes, make the MyLab40 truly a full service system without compromising image quality or ease-of-use.

Esaote offers a wide choice of probes ranging from phased array to high frequency linear and convex transducers to meet every clinical need and user preference.