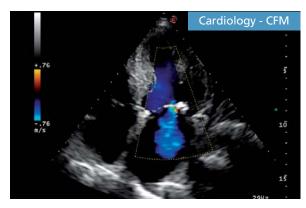

#### **Innovative Image Quality**

#### Solutions to meet every clinical need

The MyLab40 is a compact console system designed to be the ideal solution for interdisciplinary use within the ultrasound department or clinic. A wide selection of optional features, in addition to a complete range of iQProbes, make the MyLab40 truly a full service system without compromising image quality or ease-of-use.

Esaote offers a wide choice of probes ranging from phased array to high frequency linear and convex transducers to meet every clinical need and user preference.