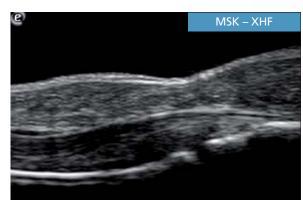

#### **Innovative Image Quality**

#### Solutions to meet every clinical need

The MyLab40 is a compact console system designed to be the ideal solution for interdisciplinary use within the ultrasound department or clinic. A wide selection of optional features, in addition to a complete range of iQProbes, make the MyLab40 truly a full service system without compromising image quality or ease-of-use.

Esaote offers a wide choice of probes ranging from phased array to high frequency linear and convex transducers to meet every clinical need and user preference.