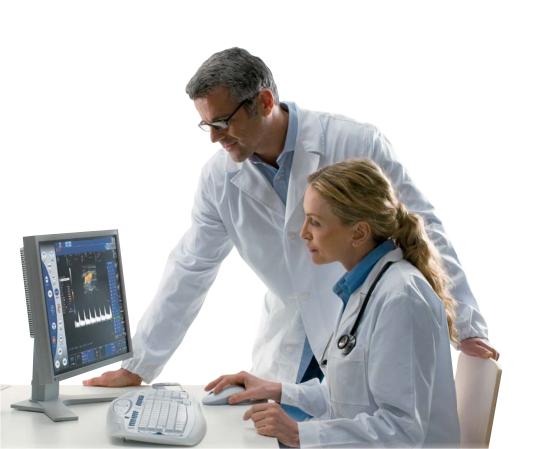

#### **My**LabDesk

MyLabDesk installs the same software of your MyLab ultrasound system onto a standard PC. With this image management solution you can share your data between your ultrasound system and PC for comfortable reviewing and post-processing.