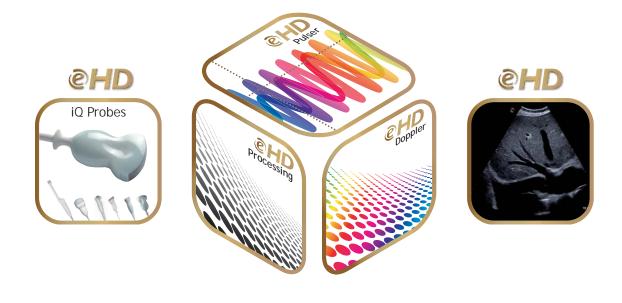

## **EHD**Technology

- Enhanced Diagnostic Value
- Maximizing Signal Information
- Low power consumption
- More efficient healthcare

#### **Innovative Image Quality**