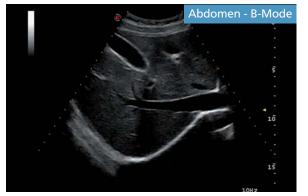

#### Solutions to meet every clinical need

The MyLab40 is a compact console system designed to be the ideal solution for interdisciplinary use within the ultrasound department or clinic. A wide selection of optional features, in addition to a complete range of iQProbes, make the MyLab40 truly a full service system without compromising image quality or ease-of-use.

Esaote offers a wide choice of probes ranging from phased array to high frequency linear and convex transducers to meet every clinical need and user preference.