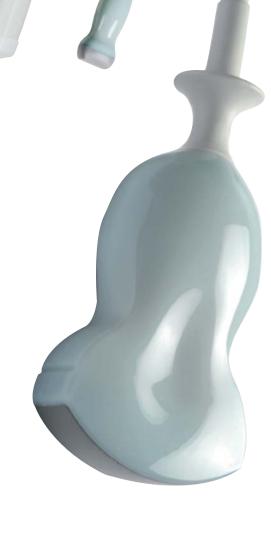

Esaote offers a wide choice of probes ranging from phased array to high frequency linear and convex transducers to meet every clinical need and user preference.

#### appleprobe

The transducer is the first element which connects with the patient's body.

It delivers the ultrasound beam and receives the backscattered echo; its technology is extremely important to obtain a high signal to noise ratio, a sharp signal to optimize information regarding spatial, contrast and temporal resolution.