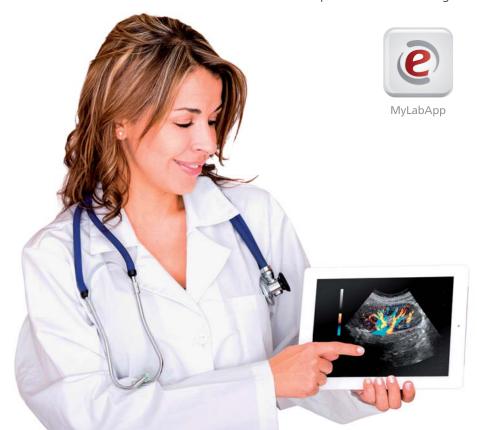

#### **MyLab**App

MyLabApp visualizes images and clips on mobile devices for point-of-care reviewing.

MyLab40 Complete in its variety